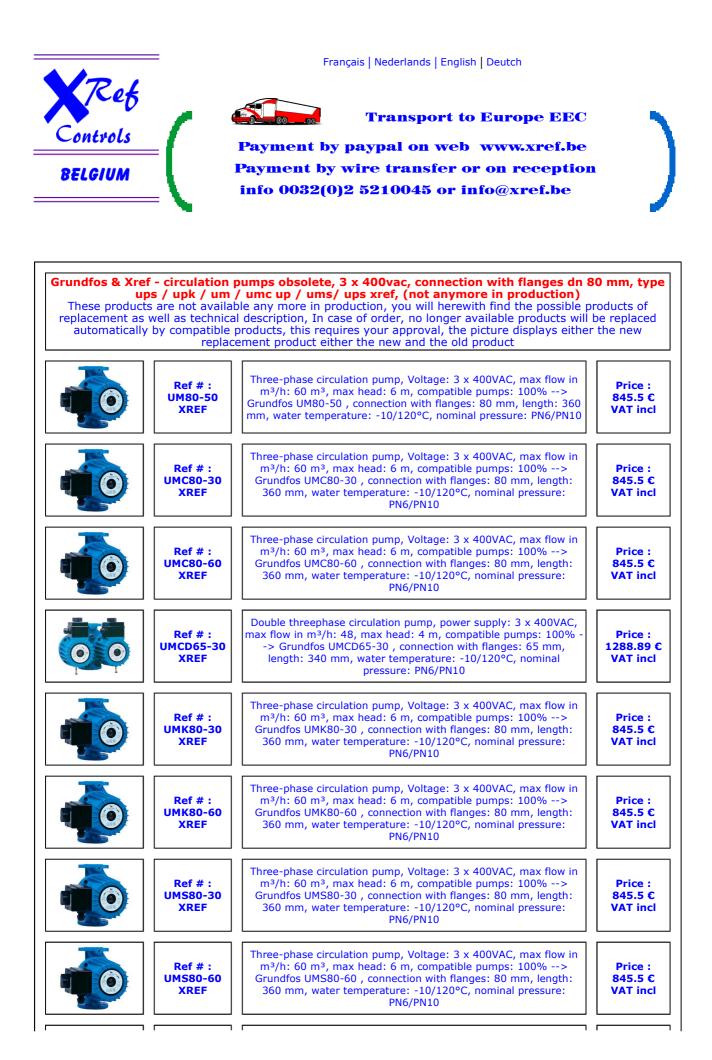

Circulation pumps obsolete, 3 x 400VAC, connection with flanges DN 80 mm, type ... Page 1 sur 2

| Ref # :<br>UP80-113<br>XREF  | Three-phase circulation pump, Voltage: 3 x 400VAC, max flow in m <sup>3</sup> /h: 67 m <sup>3</sup> , max head: 12 m, compatible pumps: 100%> Grundfos UP80-113 , connection with flanges: 80 mm, length: 360 mm, water temperature: -10/120°C, nominal pressure: PN6/PN10  | Price :<br>889.99 €<br>VAT incl |
|------------------------------|-----------------------------------------------------------------------------------------------------------------------------------------------------------------------------------------------------------------------------------------------------------------------------|---------------------------------|
| Ref # :<br>UP80-96<br>XREF   | Three-phase circulation pump, Voltage: 3 x 400VAC, max flow in m <sup>3</sup> /h: 67 m <sup>3</sup> , max head: 12 m, compatible pumps: 100%> Grundfos UP80-96 , connection with flanges: 80 mm, length: 360 mm, water temperature: -10/120°C, nominal pressure: PN6/PN10   | Price :<br>889.99 €<br>VAT incl |
| Ref # :<br>UPC80-120<br>XREF | Three-phase circulation pump, Voltage: 3 x 400VAC, max flow in m <sup>3</sup> /h: 67 m <sup>3</sup> , max head: 12 m, compatible pumps: 100%> Grundfos UPC80-120 , connection with flanges: 80 mm, length: 360 mm, water temperature: -10/120°C, nominal pressure: PN6/PN10 | Price :<br>889.99 €<br>VAT incl |
| Ref # :<br>UPK80-120<br>XREF | Three-phase circulation pump, Voltage: 3 x 400VAC, max flow in m <sup>3</sup> /h: 67 m <sup>3</sup> , max head: 12 m, compatible pumps: 100%> Grundfos UPK80-120, connection with flanges: 80 mm, length: 360 mm, water temperature: -10/120°C, nominal pressure: PN6/PN10  | Price :<br>889.99 €<br>VAT incl |
| Ref # :<br>UPS80-30F<br>XREF | Three-phase circulation pump, Voltage: 3 x 400VAC, max flow in m <sup>3</sup> /h: 60 m <sup>3</sup> , max head: 6 m, compatible pumps: 100%> Grundfos UPS80-30F, connection with flanges: 80 mm, length: 360 mm, water temperature: -10/120°C, nominal pressure: PN6/PN10   | Price :<br>845.5 €<br>VAT incl  |